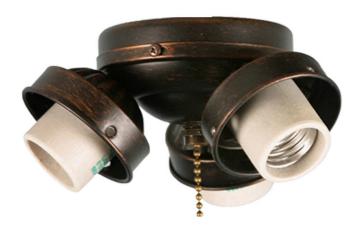

Model #: LP-30-RB (3x13W CFL)

Fixture Series: Ceiling Fan Light Kits

**Description:** Light Kids

Product Finish: Rubbed Bronze

Height: 3"

Width: 6"

Lamp Type: Medium

Lamp Max Wattage: 3 x 13W(CFL)